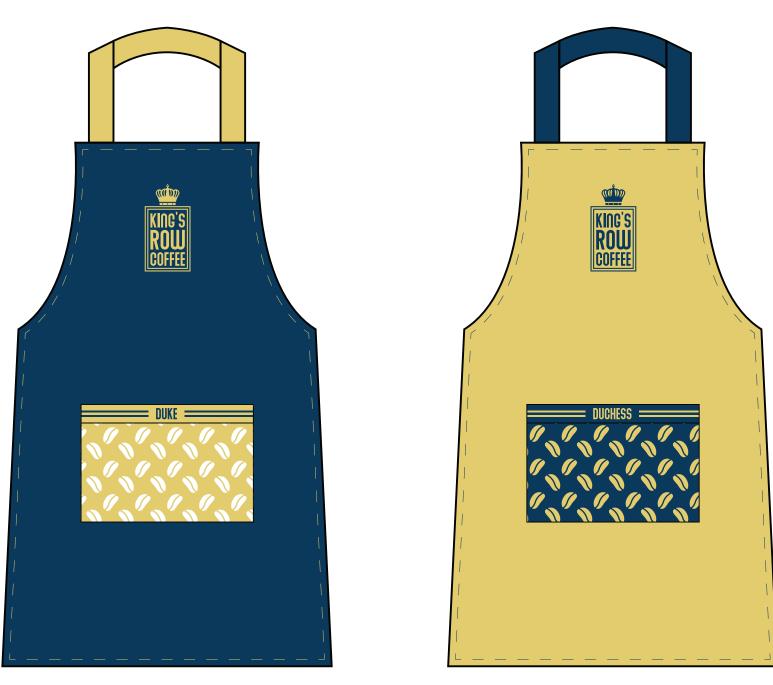

King's Row Coffee | Logotype

King's Row Coffee | Logo Signatures

Pantone 7401 C **C**: 1 **M**: 2 **Y**: 20 **K**: 0 **R**: 237 **G**: 232 **B**: 196 #FAF5E1

Pantone 506 C **C**: 14 **M**: 83 **Y**: 32 **K**: 49 **R**: 131 **G**: 51 **B**: 74 #743B4E