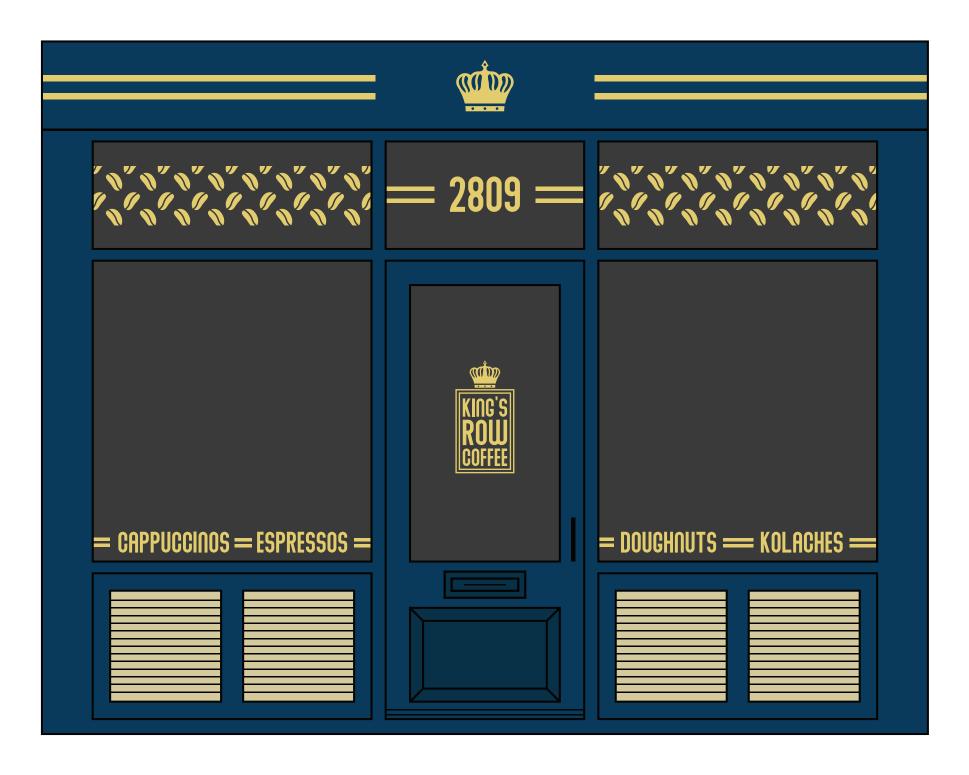

## ABOUT

King's Row Coffee is a coffee company that roasts coffee beans in New Hampshire that come from various farms around the world. King's Row Coffee specializes in their Nitro Cold Brew Coffee using unique blending methods that were inspired from similar methods used to create wine.

## PURPOSE

King's Row Coffee's purpose is to offer the best nitro cold brew coffee in the market.

### EXECUTION

King's Row Coffee focuses on supporting their farmers that provide the beans and offering an organic unique tasting nitro cold brew coffee to their customers on the market.

King's Row Coffee | Brandmark