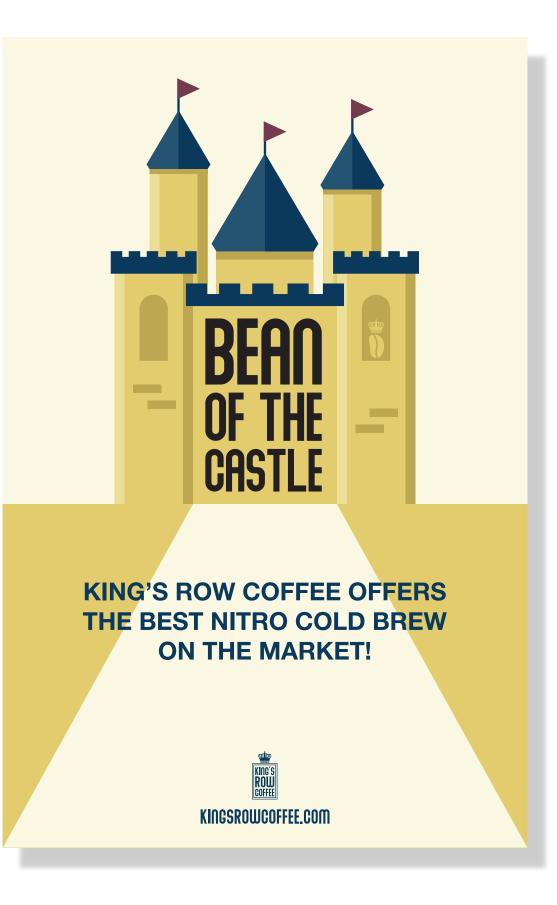

## PURPOSE

King's Row Coffee's purpose is to offer the best nitro cold brew coffee in the market.

### DIFFERENCE

King's Row Coffee's difference is that their nitro cold brew coffee contains no dairy, no sugar, zero calories and 300 mg of caffeine.