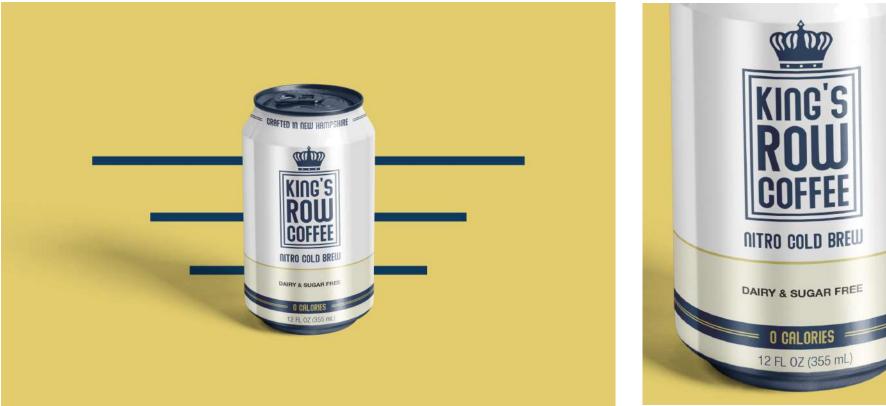

### DIFFERENCE

King's Row Coffee's difference is that their nitro cold brew coffee contains no dairy, no sugar, zero calories and 300 mg of caffeine.