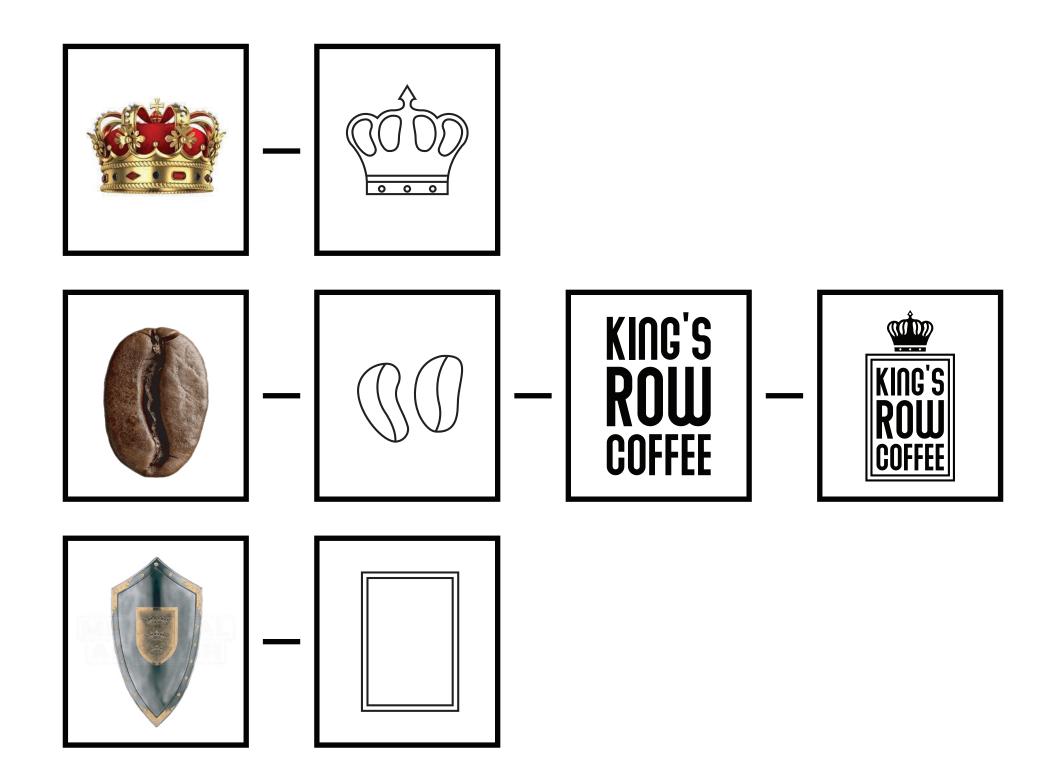

### EXECUTION

King's Row Coffee focuses on supporting their farmers that provide the beans and offering an organic unique tasting nitro cold brew coffee to their customers on the market.

King's Row Coffee | Brandmark

King's Row Coffee | Logotype

King's Row Coffee | Logo Signatures

Pantone 7401 C **C**: 1 **M**: 2 **Y**: 20 **K**: 0 **R**: 237 **G**: 232 **B**: 196 #FAF5E1

Pantone 506 C **C**: 14 **M**: 83 **Y**: 32 **K**: 49 **R**: 131 **G**: 51 **B**: 74 #743B4E