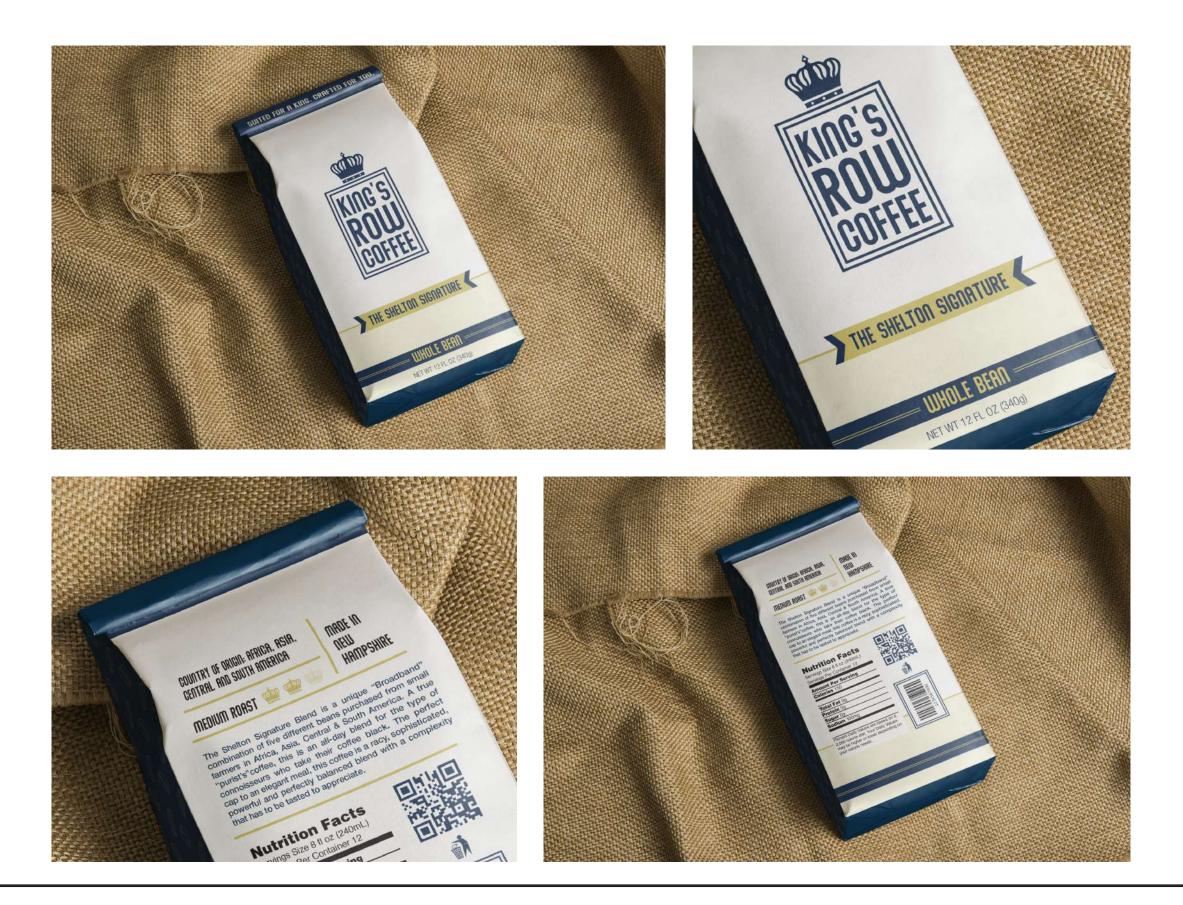

## ABOUT

King's Row Coffee is a coffee company that roasts coffee beans in New Hampshire that come from various farms around the world. King's Row Coffee specializes in their Nitro Cold Brew Coffee using unique blending methods that were inspired from similar methods used to create wine.

### EXECUTION

King's Row Coffee focuses on supporting their farmers that provide the beans and offering an organic unique tasting nitro cold brew coffee to their customers on the market.

King's Row Coffee | Brandmark