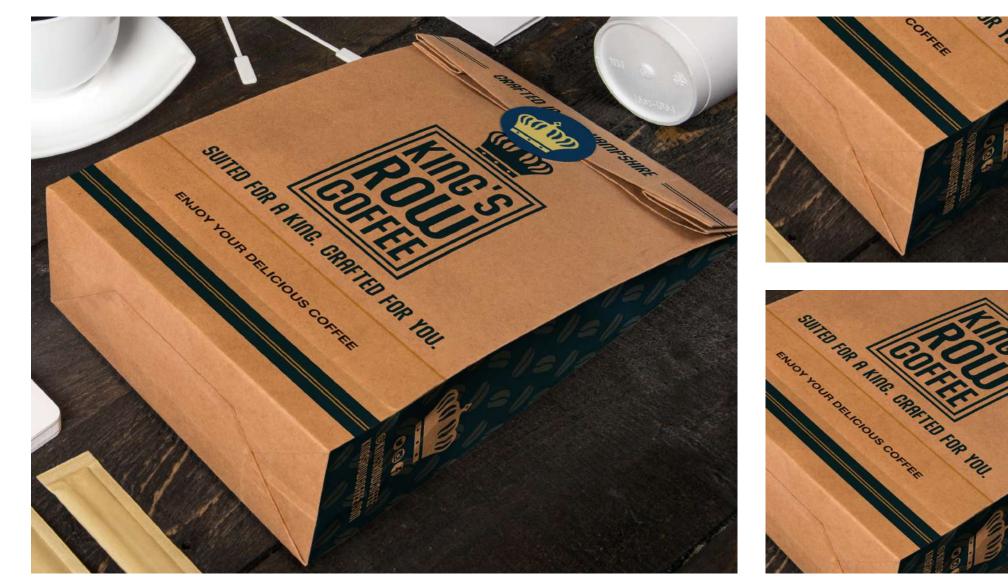

### DIFFERENCE

King's Row Coffee's difference is that their nitro cold brew coffee contains no dairy, no sugar, zero calories and 300 mg of caffeine.

### EXECUTION

King's Row Coffee focuses on supporting their farmers that provide the beans and offering an organic unique tasting nitro cold brew coffee to their customers on the market.

King's Row Coffee | Brandmark