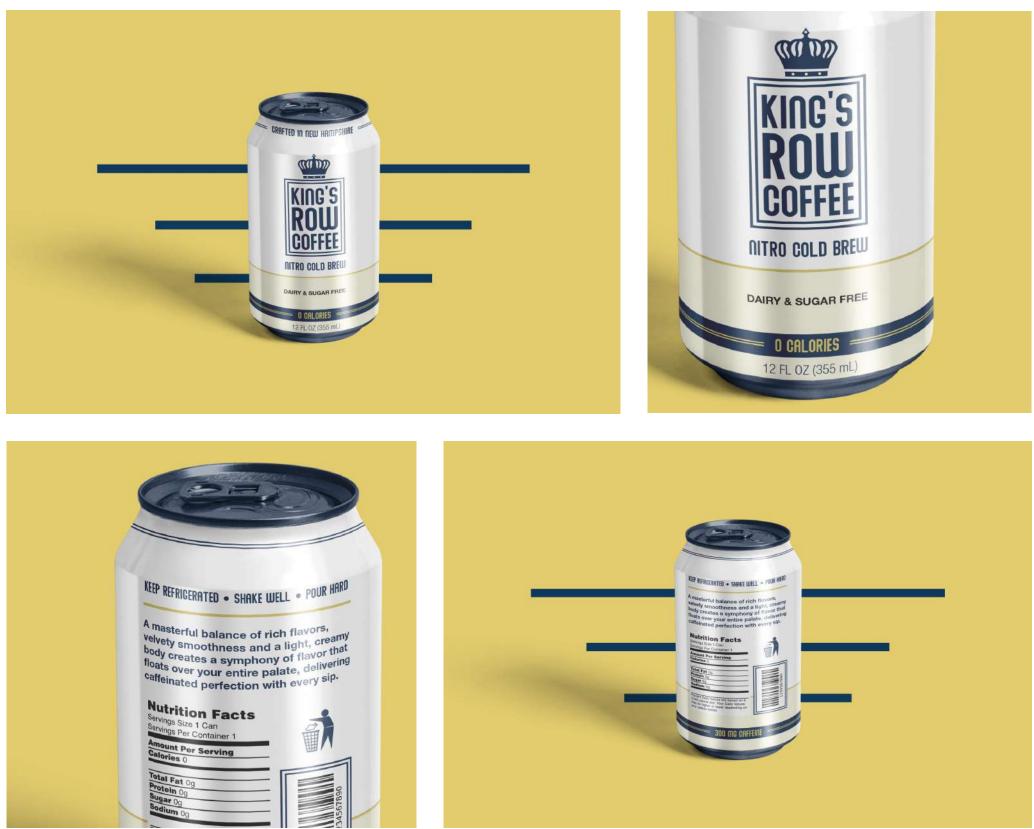

### DIFFERENCE

King's Row Coffee's difference is that their nitro cold brew coffee contains no dairy, no sugar, zero calories and 300 mg of caffeine.